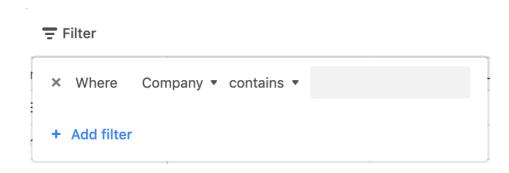

#### **Filter**

Use this function to filter the data to your own criteria. Use the drop down to select the field, then apply your criteria using the following drop down and text entry box. You can apply multiple filters using the 'Add filter' function