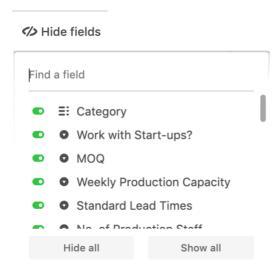

#### **Hide Fields**

Use this function to hide certain fields of information. Use the toggles to turn off fields you don't want to see.