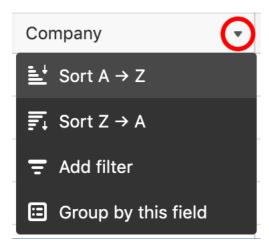

## **Organise Data by Field**

Use the drop down arrow in the field header to sort, add filter or group data.

#### Sort

Use this function to sort the data in the order you need. Use the drop down to select which field you want to sort by, then how you want the data sorted.