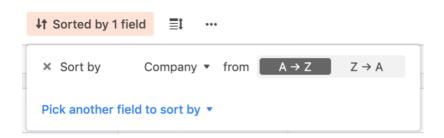

#### Sort

Use this function to sort the data in the order you need. Use the drop down to select which field you want to sort by, then how you want the data sorted.