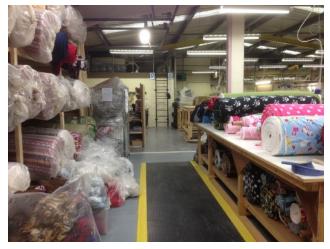

# A range of different fabric types for all seasons

### Moving into bigger premises