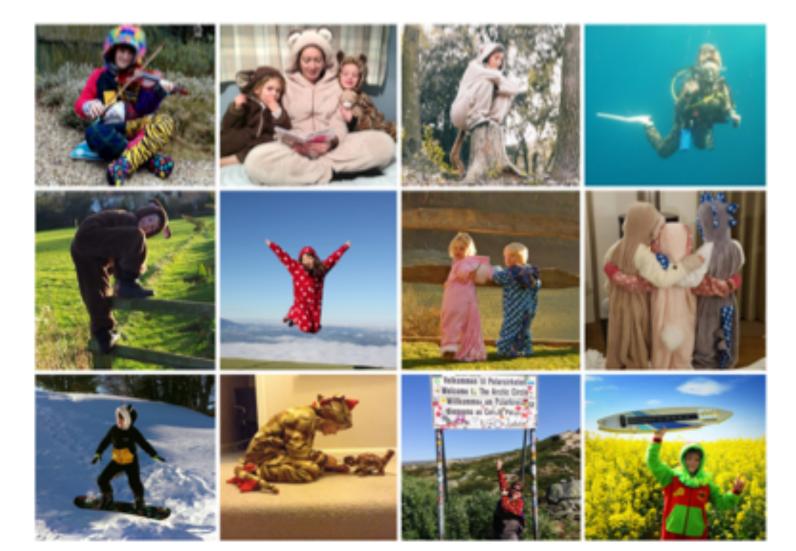

# POSSIBLE combinations FOR MASS customisation

31 sizes x 166 fabrics = 5,146 possibilities (made in 1 fabric)

31 sizes x 19 panels x 166 fabrics = 97, 774 customized possibilities

19 panels + 11 add-ons + 14 tails + 20 ears x 166 fabrics

= 329, 344 variations!