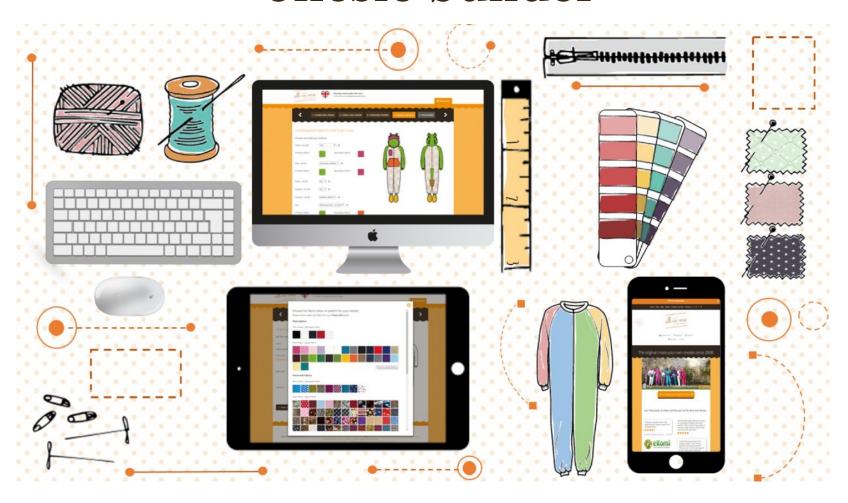

#### Onesies Made to Measure

# POSSIBLE combinations FOR MASS customisation

31 sizes x 166 fabrics = 5,146 possibilities (made in 1 fabric)

31 sizes x 19 panels x 166 fabrics = 97, 774 customized possibilities

19 panels + 11 add-ons + 14 tails + 20 ears x 166 fabrics

= 329, 344 variations!

### Bespoke Sizing

# In 2016 we launched our responsive onesie builder

# Together we created The All-in-One Experience, where you can see your Onesie come to life

#### The Evolution and Innovations of the Onesie Builder

The original Create-your-Own Onesie Since 2008