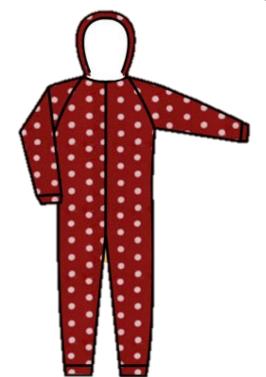

# POSSIBLE combinations FOR MASS customisation

31 sizes x 166 fabrics = 5,146 possibilities (made in 1 fabric)

31 sizes x 19 panels x 166 fabrics = 97, 774 customized possibilities

19 panels + 11 add-ons + 14 tails + 20 ears x 166 fabrics

= 329, 344 variations!