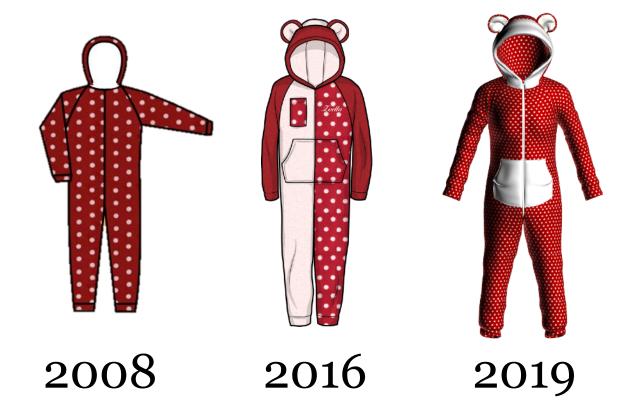

#### The Evolution and Innovations of the Onesie Builder

The original Create-your-Own Onesie Since 2008